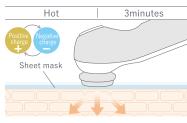

#### 3. MASK Mode

Delivers micro vibrations and switches between charges to enhance the benefits of moisturizing lotion and sheet masks.