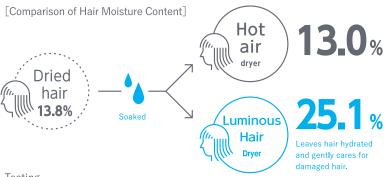

Unlike conventional methods, the Luminous Hair Dryer seals in moisture as it dries, leaving hair sleek, smooth, and shiny.

\* Leaves hair without sufficient moisture after dry.

To test performance, dried hair with a moisture content of 13.8% was soaked in water. When the wet hair was dried with a hot air dryer, moisture dropped to 13.1%. However, hair dried with the Luminous Hair Dryer had a moisture content of 25.1%. Leaving 1.9 times more moisture in hair than hot air dryers, the Luminous Hair Dryer dries without over-drying.

#### Testing

Two sections of washed hair were soaked in warm water for three minutes and towel dried. Each section was then dried for 20 minutes, one with a hot air dryer and one with the Luminous Hair Dryer. Moisture content was then measured with an infrared aquameter. Testing done by SOUKEN.