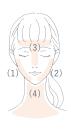

#### Facial Skincare

Place the wand head gently against the skin, slowly moving the wand away from the center of the face.

For the best results. start the facial with the cheeks (1) and (2), move onto the T-zone (3), and finally the jaw, neck, and chest (4).