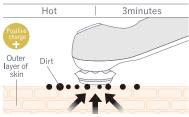

#### 1. CLEANSING Mode

Uses ions\* to remove fine dirt left in pores after the face is washed.

\* Utilizes the difference between positive and negative charges.