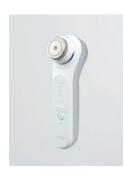

## Multi-Mode Hot/Cold Facial System MXFC-1000

Introducing a multifunctional hot/cold facial treatment system with four modes of skin care. The simple, easy-to-use design makes keeping up with skincare easy. The "spot detector" function locates blemishes and lets you know where extra treatment is needed with a change in vibration intensity.

#### Facial Skincare

Place the wand head gently against the skin, slowly moving the wand away from the center of the face.

For the best results. start the facial with the cheeks (1) and (2), move onto the T-zone (3), and finally the jaw, neck, and chest (4).