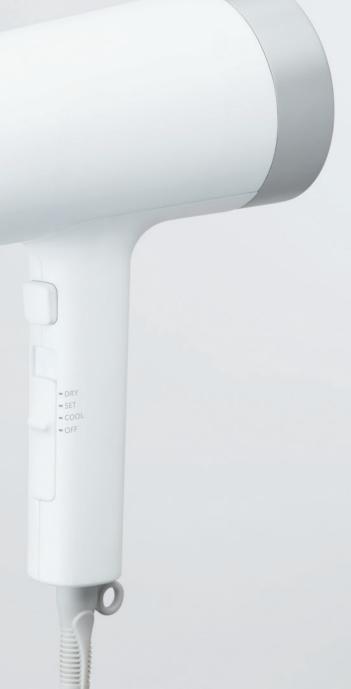

## Luminous Hair Dryer MXHD-3000

Just like turning the spotlight on your hair, the Luminous Hair Dryer features a brand new cutting-edge design—a lamp unit hair drying system (patent pending) that uses the energy of light to dry hair gently.

#### Heat and speed selector switches

Allowing for three levels of heat and two levels of speed, the user is able to select the right combination for their hair type and purpose.