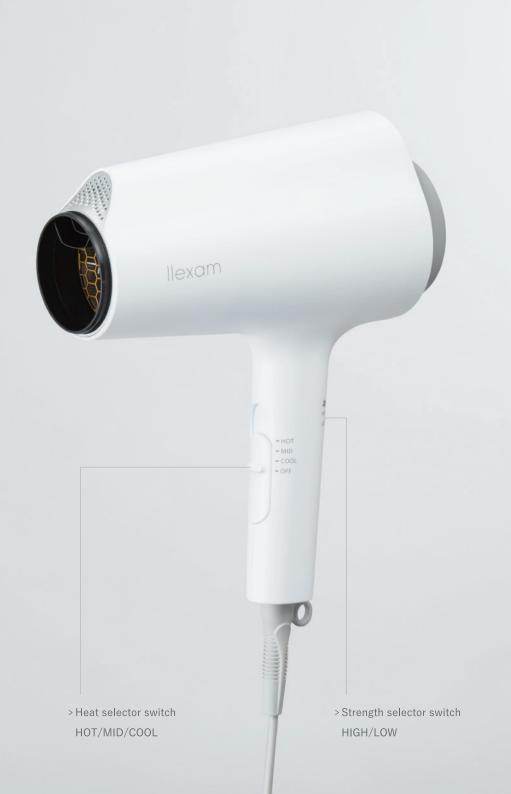

#### Dryer on high speed

With 1.6m³/minute speed, the **minute** user can quickly dry the hair.

#### Heat and speed selector switches

Allowing for three levels of heat and two levels of speed, the user is able to select the right combination for their hair type and purpose.

#### Far infrared grill

The nozzle is equipped with ceramic coated far infrared grill.

#### Double filter design

The double filter prevents dust from getting into the unit. The rear cover is removable for easy maintenance.