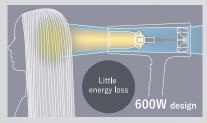

#### [Conventional hair dryer]

Heat mixes with room air, which causes Light travels in a straight line, transferring heat irregularities in the temperature of the air evenly and drying hair gently to cause less hitting the hair and tends to overheat damage. At 600W, the lighting technology sections of the hair.

#### [Luminous Hair Dryer]

conserves energy, as well.