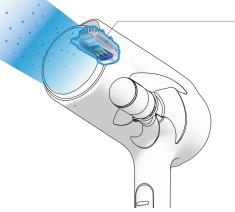

# Nano-Ion Dryer MXHD-1000

Nano-ions leave hair smooth and glossy.

Maxell's unique driver unit generates numerous nano-ions to envelop hair as it dries.

#### Maxell Nano-Ion Generating Unit

Nano-ion generator unit