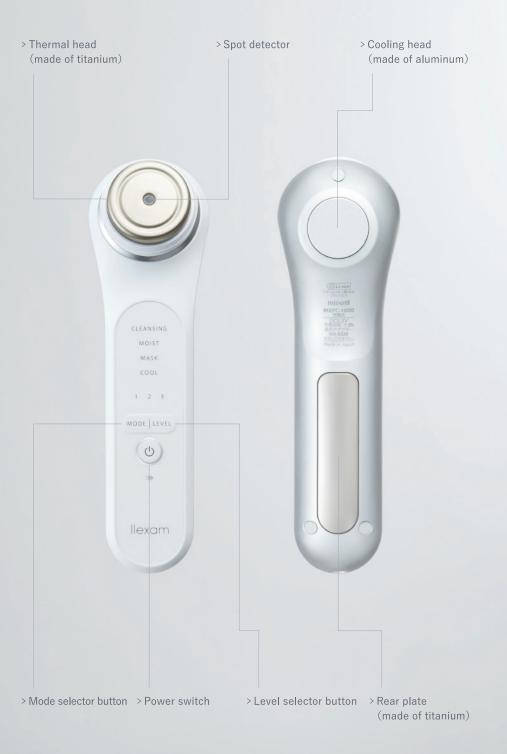

## Multi-Mode Hot/Cold Facial System MXFC-1000

Introducing a multifunctional hot/cold facial treatment system with four modes of skin care. The simple, easy-to-use design makes keeping up with skincare easy. The "spot detector" function locates blemishes and lets you know where extra treatment is needed with a change in vibration intensity.

#### Facial Skincare

Place the wand head gently against the skin, slowly moving the wand away from the center of the face.

For the best results. start the facial with the cheeks (1) and (2), move onto the T-zone (3), and finally the jaw, neck, and chest (4).

#### **Detecting Blemishes**

In MOIST Mode, the wand offers five different levels of vibration intensity to indicate that a blemish or other spot has been detected.

\* The wand will also react to moles, bruises, and other dark areas of the skin. \* The wand cannot detect blemishes when cotton is attached. \* Spot detector is not intended for diagnosis or treatment of skin conditions.

#### Four Skin Care Modes

#### 1. CLEANSING Mode

Uses ions\* to remove fine dirt left in pores after the face is washed.

\* Utilizes the difference between positive and negative charges.

#### 3. MASK Mode

Delivers micro vibrations and switches between charges to enhance the benefits of moisturizing lotion and sheet masks.

#### 2. MOIST Mode Spot detector

Helps cosmetic moisturizers penetrate the outer layers of skin to deeply moisturize.

#### 4. COOL Mode

Firms skin with soothing cooling effect. \* Does not use moisturizing lotion.