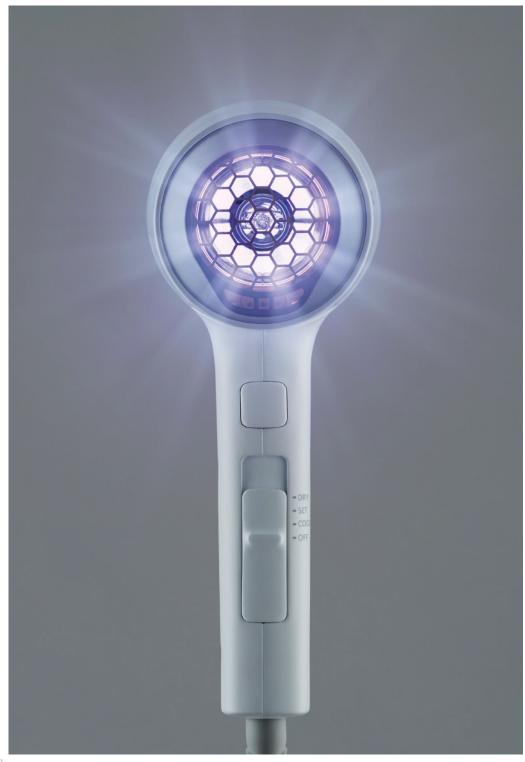

## Luminous Hair Dryer MXHD-3000

Just like turning the spotlight on your hair, the Luminous Hair Dryer features a brand new cutting-edge design—a lamp unit hair drying system (patent pending) that uses the energy of light to dry hair gently.

# Change the way you dry hair: A new standard for hair dryers

The Luminous Hair Dryer introduces a new method of hair drying unlike any method used by the conventional dryers\* of the past.

By utilizing the energy of light, this new design dries hair without completely drying it out, something conventional hair dryers could not achieve. With Ilexam, Maxell introduces a whole new way of caring for your hair.

#### [Conventional hair dryer]

Heat mixes with room air, which causes Light travels in a straight line, transferring heat irregularities in the temperature of the air evenly and drying hair gently to cause less hitting the hair and tends to overheat damage. At 600W, the lighting technology sections of the hair.

#### [Luminous Hair Dryer]

conserves energy, as well.