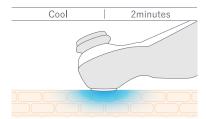

#### 4. COOL Mode

Firms skin with soothing cooling effect. \* Does not use moisturizing lotion.