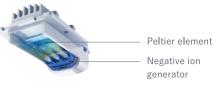

#### [What are nano-ions?]

Nano-ions are created when the Peltier element cools fine water droplets in the air, which then condense and combine with negative ions to create negative ions with even higher moisture content.