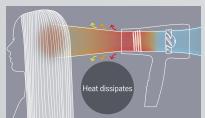

#### [Conventional hair dryer]

Heat mixes with room air, which causes Light travels in a straight line, transferring heat irregularities in the temperature of the air evenly and drying hair gently to cause less hitting the hair and tends to overheat damage. At 600W, the lighting technology sections of the hair.