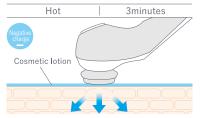

#### 2. MOIST Mode Spot detector

Helps cosmetic moisturizers penetrate the outer layers of skin to deeply moisturize.