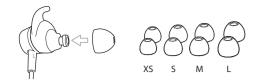

### <Choosing earbuds with fins>

At the time of purchase, size M eartips with fins are attached to the main unit. If size M does not fit your ears, please replace with the size L. If you do not use the earbuds with fins, please replace with the one without fins

#### <Choosing eartips>

At the time of purchase, size M eartips areattached to the main unit. If size M does not fit your ears, please replace with the size XS, S or size L eartips.

If the eartips does not fit correctly, it will not be possible to seal the ear hole with the eartips, which may cause sound leakage and no bass to be heard. Also, if you feel that the volume is low, there is a possibility of sound leakage