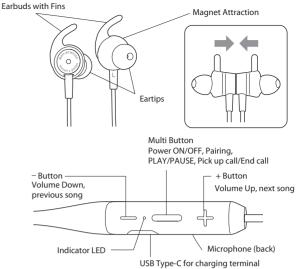

## **3** Name of Each Part

### <Pairing and connecting>

In order to use this product, it is necessary to pair with your device. Once pairing is done, you can connect without pairing again.

- 1. Press and hold the Multi Button for about 5 seconds from the power OFF state.
- (The blue lamps light up in about 3 seconds and the power turns on, but please continues to press and hold.
- 2. When pairing mode is on, the display lamp flashes red and blue alternately
- 3. Enable Bluetooth on your device. \*For details on setting, please refer to the instruction manual of the device.
- 4. Select "MXH-BTN550" from the list displayed on your device.
- 5. When pairing is completed, the blue indicator light flashes slowly.

#### <How to operate> Common function

| Function  | Operation                                              | Voice<br>Guidance | Display lamp                                  |
|-----------|--------------------------------------------------------|-------------------|-----------------------------------------------|
| Power On  | Press and hold the Multi<br>Button for about 3 seconds | POWER ON          | After blue LED light<br>up, it flashes slowly |
| Power Off | Press and hold the Multi<br>Button for about 4 seconds | POWER OFF         | After red LED light<br>up, it turns off       |

### Music playback

| Function                                                                                   | Operation                                              |  |
|--------------------------------------------------------------------------------------------|--------------------------------------------------------|--|
| PLAY / PAUSE                                                                               | Press Multi Button to change play and pause            |  |
| Volume UP                                                                                  | Press the + Button                                     |  |
| Volume DOWN                                                                                | Press the – Button                                     |  |
| Next song (proceed to the next song)                                                       | Press and hold down the + Button for about<br>1 second |  |
| Previous song (return to<br>the beginning of the<br>currently playing song <sup>*4</sup> ) | Press and hold down the – Button for about<br>1 second |  |

### Hands free call

| Operation                                    |  |  |  |
|----------------------------------------------|--|--|--|
| Press the Multi Button when receiving a call |  |  |  |
| Press the Multi Button during a call         |  |  |  |
| The other party disconnects the call         |  |  |  |
| Press the + Button                           |  |  |  |
| Press the – Button                           |  |  |  |
|                                              |  |  |  |