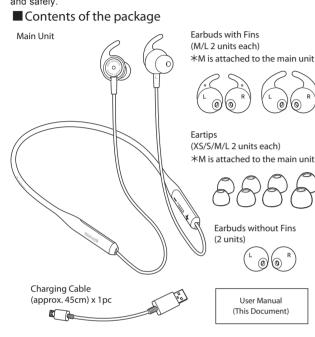

## **3** Name of Each Part

### <Choosing earbuds with fins>

At the time of purchase, size M eartips with fins are attached to the main unit. If size M does not fit your ears, please replace with the size L. If you do not use the earbuds with fins, please replace with the one without fins

#### <Choosing eartips>

At the time of purchase, size M eartips areattached to the main unit. If size M does not fit your ears, please replace with the size XS, S or size L eartips.

If the eartips does not fit correctly, it will not be possible to seal the ear hole with the eartips, which may cause sound leakage and no bass to be heard. Also, if you feel that the volume is low, there is a possibility of sound leakage