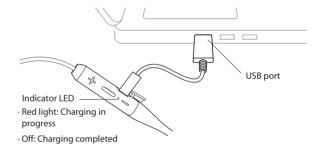

### <Charging>

 $\bigcirc$ 

A

- This product has a built-in lithium ion battery. After purchase, please charge before use.
- 1. Connect the supplied charging USB cable to themain unit and to the USB port of PC or USB adapter.
- 2. The indicator on the main unit turns red and charging begins.
- 3. Charging iscompleted when the indicator lamp turns off. (Charging time: about 1.5 hrs)

- 4. Remove the charging USB cable. When the remaining battery power is low, the red indicator light will flash. Please charge immediately. \* Do not use any USB cable other than the supplied USB cable.
- \* Please use DC5V power supply based on the USB standard for USB port.
- % If device is not being used for an extended period of time, please charge at least once every 6 months. Charging may not be possible if it is completely discharged by itself.
- % The Lithium-ion battery is a consumable item. The more the battery is used, the shorter the time the battery functions per charge. If the function time per charge becomes extremely short, then the battery has reached the end of its life.
- \* The device cannot be operated during charging.