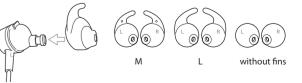

### <Choosing earbuds with fins>

At the time of purchase, size M eartips with fins are attached to the main unit. If size M does not fit your ears, please replace with the size L. If you do not use the earbuds with fins, please replace with the one without fins

#### <Choosing eartips>

At the time of purchase, size M eartips areattached to the main unit. If size M does not fit your ears, please replace with the size XS, S or size L eartips.

If the eartips does not fit correctly, it will not be possible to seal the ear hole with the eartips, which may cause sound leakage and no bass to be heard. Also, if you feel that the volume is low, there is a possibility of sound leakage