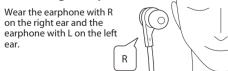

lly<sup>\*1</sup>. After connect, blue light will flash slowly.
- \*1: If it is not connect automatically, select "MXH-BTNF550" from the list displayed on your device.

### Caution

- The pairing mode ends in about 2 minutes, and if it is not paired during that time, it would turn off automatically.
- Password<sup>\*2</sup> input may be requested by your Bluetooth device. In that case, you can pair it by entering "0000".
- This product can simultaneously store up to 8 paired devices. When more than 8 pairings are attempted, the information of the 1st stored device is erased and is replaced by the newly paired device. If you want to use a device whose information has been erased, please pair it again.

\*2: Password may be called passcode, passkey, PIN code, etc.

### <Wearing headphones>



#### <How to operate> Common function

| Function  | Operation                                              | Voice<br>Guidance | Display lamp                                  |
|-----------|--------------------------------------------------------|-------------------|-----------------------------------------------|
| Power On  | Press and hold the Multi<br>Button for about 3 seconds | POWER ON          | After blue LED light<br>up, it flashes slowly |
| Power Off | Press and hold the Multi<br>Button for about 4 seconds | POWER OFF         | After red LED light<br>up, it turns off       |

| Function            | Operation                                                                                                        | Voice<br>Guidance | Display lamp                           |
|-